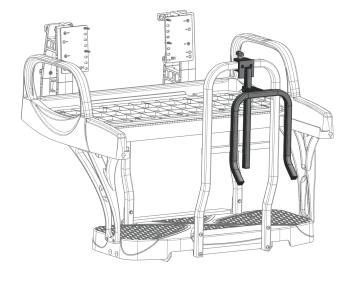

### MAX6 CRUZ W/ SAFETY BAR

# STEP 1.1 DETERMINE WHERE TO INSTALL BUMPER

Remove T-Handle screw from U-block and push the assembly onto the upper part of Cruz safety bar or Helix arm rest. Visually determine which hole lines up with the crossbar on the Cruz safety bar or the Helix lower arm rest.