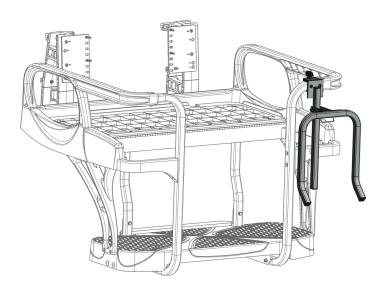

#### MAX6 HELIX

# STEP 1.1 DETERMINE WHERE TO INSTALL BUMPER

Remove T-Handle screw from U-block and push the assembly onto the upper part of Cruz safety bar or Helix arm rest. Visually determine which hole lines up with the crossbar on the Cruz safety bar or the Helix lower arm rest.