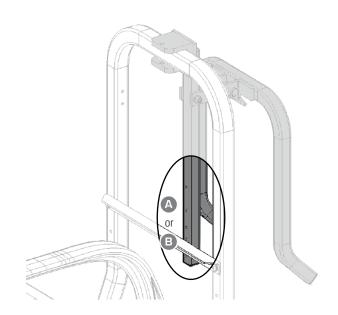

## STEP 1.2 INSTALL BUMPER

Attach the bumper to the chair holder using **(A)** for Helix or Cruz Heavy-Duty Safety Bar or **(B)** for Cruz Regular Safety Bar.