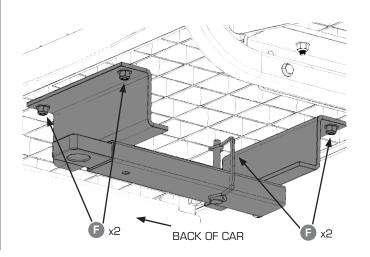

## MAX6 HELIX • MAX6 CRUZ WITHOUT SAFETY BAR

HARDWARE - SCALE 1:1

Removed Washer & Nylock Nut from Safety Bar