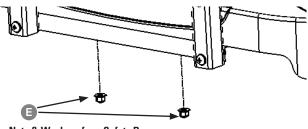

## TRAILER HITCH for MAX6 REAR SEATS

OPTIONAL ACCESSORY (Sold Separately)

STEP

SAFETY BAR PREPARATION - CRUZ WITH SAFETY BAR

If you are installing on a Max6 Cruz with a Safety Bar, remove the washers and nylock nuts from the bottom of the Safety Bar assembly.

## MAX6 CRUZ WITH SAFETY BAR

Remove Nuts & Washers from Safety Bar (Save for reuse and leave Bolts inserted)

MAX6 HELIX • MAX6 CRUZ WITHOUT SAFETY BAR

Skip to step 1.2

STEP

HITCH INSTALLATION

NOTE: Fully tighten ALL Hardware in the assembly.