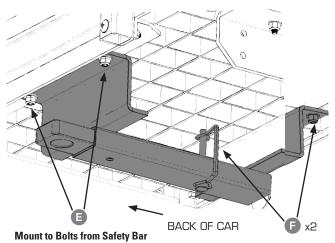

## TRAILER HITCH for MAX6 REAR SEATS

OPTIONAL ACCESSORY (Sold Separately)

STEP



SAFETY BAR PREPARATION - CRUZ WITH SAFETY BAR

If you are installing on a Max6 Cruz with a Safety Bar, remove the washers and nylock nuts from the bottom of the Safety Bar assembly.

## MAX6 CRUZ WITH SAFETY BAR



Remove Nuts & Washers from Safety Bar (Save for reuse and leave Bolts inserted)

MAX6 HELIX • MAX6 CRUZ WITHOUT SAFETY BAR

Skip to step 1.2

STEP



HITCH INSTALLATION

NOTE: Fully tighten ALL Hardware in the assembly.

## MAX6 CRUZ WITH SAFETY BAR



(Reuse Hardware removed in Step 1.1)

## MAX6 HELIX • MAX6 CRUZ WITHOUT SAFETY BAR



HARDWARE - SCALE 1:1





Removed Washer & Nylock Nut from Safety Bar