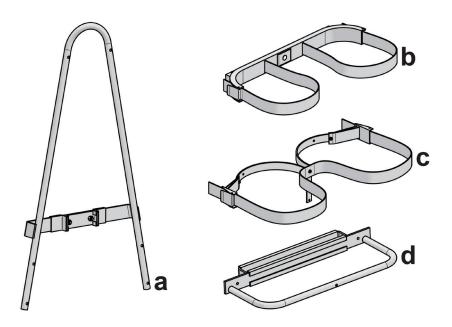

## **SEAT-682**

RHOX Bag Attachment Fits RHOX SEAT-691 and SEAT-688 Safety Grab Bars Assembly Instructions

| Contents of Kit |                                  | QTY |
|-----------------|----------------------------------|-----|
| а               | A-Frame                          | 1   |
| b               | Upper Bag Support                | 1   |
| с               | Lower Bag Support                | 1   |
| d               | Base Frame                       | 1   |
| е               | Hardware (Contents on Next Page) | 1   |