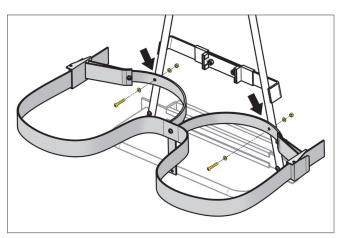

## **Bag Attachment Assembly**

 Fasten the base frame to the A-frame using (2) <u>M6 x 30 Button Head Cap Screws</u>, (4) <u>M6 Flat Washers</u> and (2) <u>M6 Nylock Nuts</u>. Hand tighten.

 Fasten the lower bag support to the A-frame using (2) <u>M6 x 30 Button</u> <u>Head Cap Screws</u>, (4) <u>M6 Flat</u> <u>Washers</u> and (2) <u>M6 Nylock Nuts</u>. Hand tighten.

 Fasten the vertical bracket on the lower bag support to the base frame using (1) <u>M6 x 30</u> <u>Button Head Cap</u> <u>Screw, (2) M6 Flat</u> <u>Washers</u> and (1) <u>M6 Nylock Nut</u>. Hand tighten.