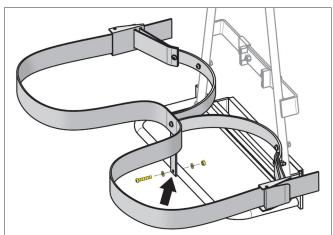

 Fasten the vertical bracket on the lower bag support to the base frame using (1) <u>M6 x 30</u> <u>Button Head Cap</u> <u>Screw, (2) M6 Flat</u> <u>Washers</u> and (1) <u>M6 Nylock Nut</u>. Hand tighten.