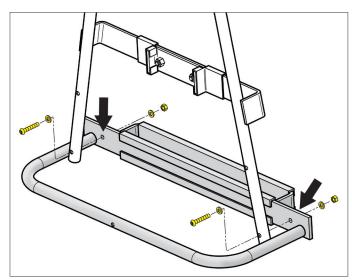

## **Bag Attachment Assembly**

 Fasten the base frame to the A-frame using (2) <u>M6 x 30 Button Head Cap Screws</u>, (4) <u>M6 Flat Washers</u> and (2) <u>M6 Nylock Nuts</u>. Hand tighten.

 Fasten the lower bag support to the A-frame using (2) <u>M6 x 30 Button</u> <u>Head Cap Screws</u>, (4) <u>M6 Flat</u> <u>Washers</u> and (2) <u>M6 Nylock Nuts</u>. Hand tighten.

 Fasten the vertical bracket on the lower bag support to the base frame using (1) <u>M6 x 30</u> <u>Button Head Cap</u> <u>Screw, (2) M6 Flat</u> <u>Washers</u> and (1) <u>M6 Nylock Nut</u>. Hand tighten.