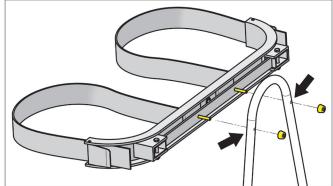

- Fasten the upper bag support to the A-frame using (2) <u>M6 Rubber Coated</u> <u>Bumper Nuts</u>. Hand tighten.
- 5. Hand tighten any loose hardware.
- Install bag attachment to safety grab bar.

This completes the installation of your RHOX Bag Attachment. Please enjoy safely!