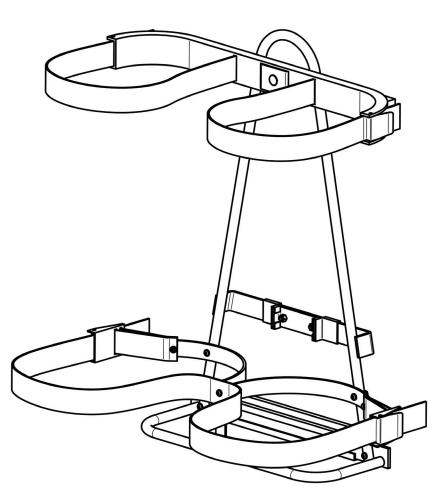

- Fasten the upper bag support to the A-frame using (2) <u>M6 Rubber Coated</u> <u>Bumper Nuts</u>. Hand tighten.
- 5. Hand tighten any loose hardware.
- Install bag attachment to safety grab bar.

This completes the installation of your RHOX Bag Attachment. Please enjoy safely!