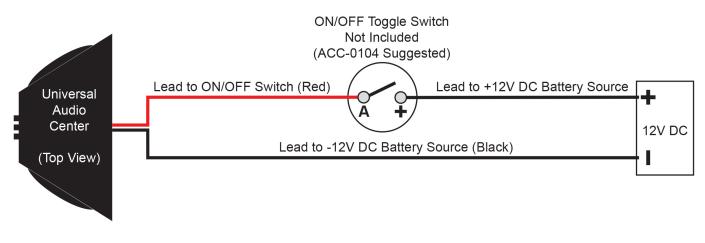

## INSTALLATION

- 5 Identify a clean and dry location on the vehicle to mount the audio center. The most common installation area on a golf cart is between the front and rear seats.
- 6. Clean the surfaces of the installation area and the bottom of the audio center with rubbing alcohol. Mount the audio center using the supplied Velcro strips.
- Connect your audio center to the battery pack following the wiring diagram below. 7.

CAUTION: The audio center is designed to operate at 12V DC. Operating the amplifier at a voltage greater than 12V DC will destroy the amplifier and void any and all warranty. A voltage reducer (sold separately) is recommended when installing 12V accessories to avoid damage.