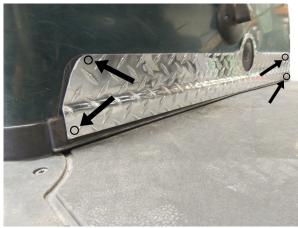

1. Secure the Kick Plate with (4)  $#10 \times 1.0$ " Self Tapping Screws. Place them in the (4) corners about 1/4" away from the edges.

**Note**: Look behind each drill location BEFORE YOU DRILL. Installer is responsible for damage (i.e. drilling into a wiring harness, battery, fuel tank etc.).