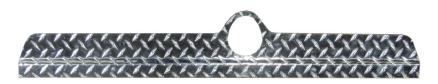

## ACC-2036 Diamond Plate Kick Plate Club Car Precedent

**Installation Instructions** 

Contents of ACC-2036 Diamond Plate Kick Plate:

a (1 ea.) Kick Plate

(4 ea.) #10 x 1.0" Self Tapping Screws

**Caution:** Please read through the instructions carefully. Look behind each drill location BEFORE YOU DRILL. Installer is responsible for damage (i.e. drilling into a wiring harness, battery, fuel tank etc.).

## **Diamond Plate Kick Plate Installation**

- 1. Remove existing decorative Kick Plate (if any). The OEM plastic Kick Plate will remain in place.
- 2. Align the new Kick Plate against the OEM Kick Plate. The bottom should be level with the floor. The Kick Plate should be centered on the body. The opening should line up with the Charger Outlet (on an electric cart) or the Choke (on a gas cart).