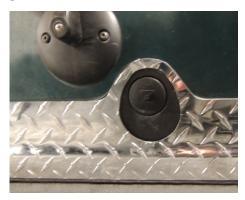

## **Diamond Plate Kick Plate Installation**

- 1. Remove existing decorative Kick Plate (if any). The OEM plastic Kick Plate will remain in place.
- 2. Align the new Kick Plate against the OEM Kick Plate. The bottom should be level with the floor. The Kick Plate should be centered on the body. The opening should line up with the Charger Outlet (on an electric cart) or the Choke (on a gas cart).